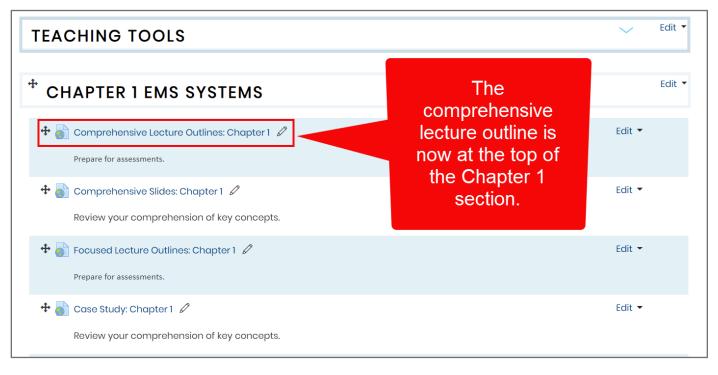

7. The popup window will close, and you will now find that the item has been moved directly after the content piece you have just selected from the list.