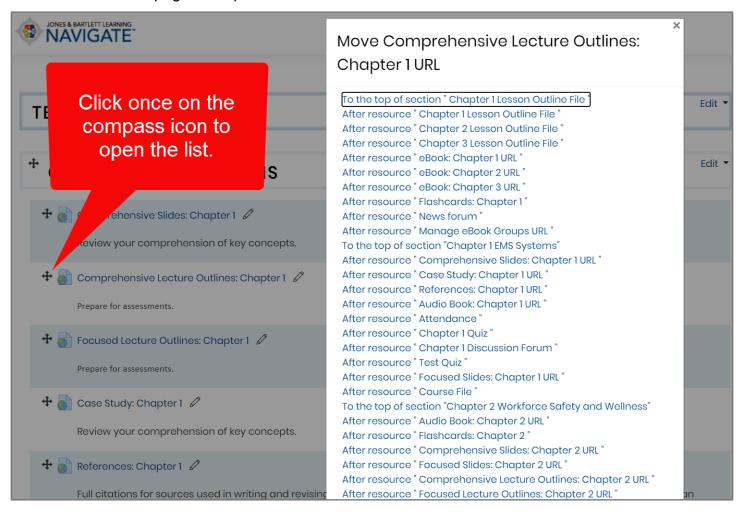

5. Alternatively, if you are moving items a significant distance within the course, click once on the item in question's **compass icon** to its left. This action will open a list displaying all the content found on this page in sequential order.

6. Scroll down the list, if necessary, to find another item next to which you would like to place the item you are moving and click on it.

| JONES & BARTLETT LEARNING<br>NAVIGATE                   | Move Comprehensive Lecture Outlines:                                                                                                                            | ×      |
|---------------------------------------------------------|-----------------------------------------------------------------------------------------------------------------------------------------------------------------|--------|
|                                                         | Chapter 1 URL                                                                                                                                                   |        |
| Click here to move<br>the item to the top               | To the top of section " Chapter 1 Lesson Outline File "<br>After resource " Chapter 1 Lesson Outline File "<br>After resource " Chapter 2 Lesson Outline File " | Edit 🔻 |
| of the Chapter 1<br>section.                            | After resource " Chapter 3 Lesson Outline File "<br>After resource " eBook: Chapter 1 URL "<br>After resource " eBook: Chapter 2 URL "                          | Edit 👻 |
| 🕈 🍙 Comprehensive Slides: Chapter 1 🖉                   | After resource " eBook: Chapter 3 URL "<br>After resource " Flashcards: Chapter 1 "                                                                             |        |
| Review your comprehension of key concepts.              | After resource " News forum "<br>After resource " Manage eBook Groups URL "<br>To the top of section "Chapter 1 EMS Systems"                                    |        |
| 🕂 🎳 Comprehensive Lecture Outlines: Chapter 1 🖉         | After resource " Comprehensive Slides: Chapter 1 URL "<br>After resource " Case Study: Chapter 1 URL "<br>After resource " References: Chapter 1 URL "          |        |
| Prepare for assessments.                                | After resource " Audio Book: Chapter 1 URL "<br>After resource " Attendance "                                                                                   |        |
| 🕈 🎳 Focused Lecture Outlines: Chapter 1 🖉               | After resource " Chapter 1 Quiz "<br>After resource " Chapter 1 Discussion Forum "                                                                              |        |
| Prepare for assessments.                                | After resource " Test Quiz "<br>After resource " Focused Slides: Chapter 1 URL "<br>After resource " Course File "                                              |        |
| 🕂 🎳 Case Study: Chapter 1 🖉                             | To the top of section "Chapter 2 Workforce Safety and Wellness"<br>After resource " Audio Book: Chapter 2 URL "                                                 |        |
| Review your comprehension of key concepts.              | After resource " Flashcards: Chapter 2 "<br>After resource " Flashcards: Chapter 2 "<br>After resource " Comprehensive Slides: Chapter 2 URL "                  |        |
| 🕂 🎳 References: Chapter 1 🖉                             | After resource " Focused Slides: Chapter 2 URL "<br>After resource " Comprehensive Lecture Outlines: Chapter 2 URL "                                            |        |
| Full citations for sources used in writing and revising | After resource "Focused Lecture Outlines: Chapter 2 URL "                                                                                                       | an     |