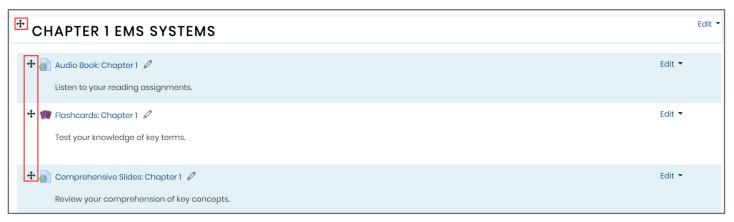

2. Now, as you scroll down through the content, you will notice that a **compass icon** has appeared immediately to the left of each item.

Technical Support: www.jblearning.com/techsupport | support@jblearning.com | 1-978-443-5000 | M-F 8:30am - 8:00pm

**CDX** Learning Systems

3. To move any individual item, click and hold on its **compass icon**, then drag it to the location you wish to move it and release the mouse button to nest it in its new place.